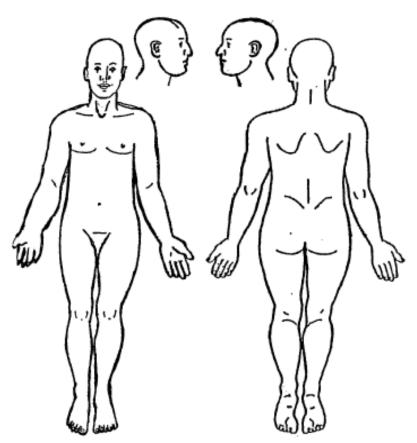

Allocate each site of pain a letter (A, B etc)

| No pain | Mild | Moderate S | Severe<br> |
|---------|------|------------|------------|
| 0       | 1    | 2          | 3          |

Words to describe pain